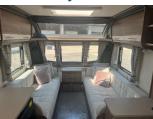

## **Description**

This 2020 Coachman VIP 520 is a 4 berth caravan with front seating which converts to either two single beds or a double bed, alongside a side dinette with the optional fourth bunk fitted. The spacious rear washroom has the wardrobe within to give you a washroom/dressing room.

This caravan is available to view at our Sales Centre located on the A30 between Salisbury and Stockbridge.

| Bed Sizes             |               | Dimensions      |                 |
|-----------------------|---------------|-----------------|-----------------|
| Front Offside Single  | 6' 0" x 2' 4" | Internal Length | 5420mm / 17' 9" |
| Front Nearside Single | 6' 0" x 2' 4" | Overall Length  | 7050mm / 23' 2" |
| or Front Double       | 6' 9" x 5' 8" | Overall Width   | 2310mm / 7' 7"  |
| Side Single Offside   | 6' 0" x 2' 4" | Overall Height  | 2650mm / 8' 8"  |
| Side Bunk             | Please Ask    |                 |                 |