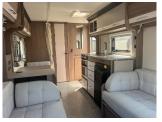

## **Description**

This 2020 Coachman VIP 520 is a 4 berth caravan with front seating which converts to either two single beds or a double bed, alongside a side dinette with the optional fourth bunk fitted. The spacious rear washroom has the wardrobe within to give you a washroom/dressing room.

Open-plan layout with large rear washroom

Standard 7' 7" width on a single axle chassis

AL-KO Active Trailer Control (ATC) system

AL-KO Secure wheel lock

Soft close hinges to all lockers

Omnivent three speed, two-way rooflight