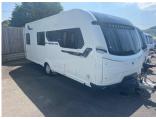

## Coachman VIP 520, 4 Berth, 2020

£20,995

## **Description**

This 2020 Coachman VIP 520 is a 4 berth caravan with front seating which converts to either two single beds or a double bed, alongside a side dinette with the optional fourth bunk fitted. The spacious rear washroom has the wardrobe within to give you a washroom/dressing room.