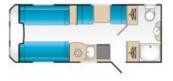

## **Description**

This 2020 Coachman VIP 520 is a 4 berth caravan with front seating which converts to either two single beds or a double bed, alongside a side dinette with the optional fourth bunk fitted. The spacious rear washroom has the wardrobe within to give you a washroom/dressing room.

This caravan is available to view at our Sales Centre located on the A30 between Salisbury and Stockbridge.

| Bed Sizes             |               | Dimensions      |                 |
|-----------------------|---------------|-----------------|-----------------|
| Front Offside Single  | 6' 0" x 2' 4" | Internal Length | 5420mm / 17' 9" |
| Front Nearside Single | 6' 0" x 2' 4" | Overall Length  | 7050mm / 23' 2" |
| or Front Double       | 6' 9" x 5' 8" | Overall Width   | 2310mm / 7' 7"  |
| Side Single Offside   | 6' 0" x 2' 4" | Overall Height  | 2650mm / 8' 8"  |
| Side Bunk             | Please Ask    |                 |                 |

Open-plan layout with large rear washroom

Standard 7' 7" width on a single axle chassis

AL-KO Active Trailer Control (ATC) system

AL-KO Secure wheel lock

Soft close hinges to all lockers

Omnivent three speed, two-way rooflight