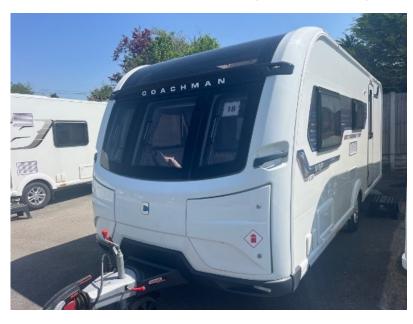

## Coachman VIP 520, 4 Berth, 2020

£20,995

## **Description**

This 2020 Coachman VIP 520 is a 4 berth caravan with front seating which converts to either two single beds or a double bed, alongside a side dinette with the optional fourth bunk fitted. The spacious rear washroom has the wardrobe within to give you a washroom/dressing room.

This caravan is available to view at our Sales Centre located on the A30 between Salisbury and Stockbridge.

| Bed Sizes             |               | Dimensions      |                 |
|-----------------------|---------------|-----------------|-----------------|
| Front Offside Single  | 6' 0" x 2' 4" | Internal Length | 5420mm / 17' 9" |
| Front Nearside Single | 6' 0" x 2' 4" | Overall Length  | 7050mm / 23' 2" |
| or Front Double       | 6' 9" x 5' 8" | Overall Width   | 2310mm / 7' 7"  |
| Side Single Offside   | 6' 0" x 2' 4" | Overall Height  | 2650mm / 8' 8"  |
| Side Bunk             | Please Ask    |                 |                 |